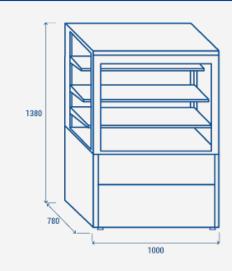

### **PRODUCT DIMENSIONS**

We make the world a cooler place

### **TECHNICAL SPECIFICATIONS**

| Capacity                         | 286 L          |
|----------------------------------|----------------|
| Temperature                      | M2 (-1°C~+7°C) |
| Consumption                      | 9.21 kWh/24h   |
| Rated Power                      | 300 W          |
| Noise level                      | 63 dB(A)       |
| Net Weight                       | 193 Kg         |
| Gross Weight                     | 224 Kg         |
| External Dimensions (WxDxH mm)   | 1000x780x1380  |
| Internal Dimensions (WxDxH mm)   | 900x600x790    |
| Packaging dimensions (WxDxH mm)  | 1100x860x1580  |
| Loading quantities 20′/40′/40′HQ | 12/26/26       |