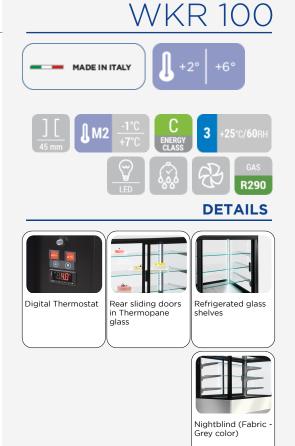

## **GENERAL FEATURES**

| Serve-over display case                                             | • |
|---------------------------------------------------------------------|---|
| Ventilated Cooling                                                  | • |
| Evaporator with anti-corrosion treatment                            | • |
| Automatic compressor cycle defrost                                  | • |
| Digital thermostat with "opening door" and "High temperature" alarm | • |
| Thermopane glasses with black serigraphy                            | • |
| Rear sliding doors in Thermopane glass                              | • |
| Adjustable glass shelves (N.3 Pcs)                                  | • |
| Interior LED light (with independent switch)                        | • |
| Insulated tank with water base foaming                              | • |
| N.4 Adjustable feet                                                 | • |
| Energy efficiency class: C                                          | • |
|                                                                     |   |

### **TECHNICAL SPECIFICATIONS**

| Capacity                         | 286 L          |
|----------------------------------|----------------|
| Temperature                      | M2 (-1°C~+7°C) |
| Consumption                      | 9.21 kWh/24h   |
| Rated Power                      | 300 W          |
| Noise level                      | 63 dB(A)       |
| Net Weight                       | 193 Kg         |
| Gross Weight                     | 224 Kg         |
| External Dimensions (WxDxH mm)   | 1000x780x1380  |
| Internal Dimensions (WxDxH mm)   | 900x600x790    |
| Packaging dimensions (WxDxH mm)  | 1100x860x1580  |
| Loading quantities 20′/40′/40′HQ | 12/26/26       |