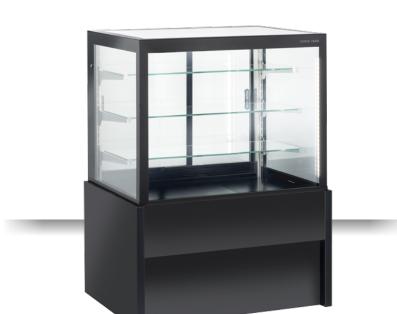

## **GENERAL FEATURES**

| Serve-over display case                                             | • |
|---------------------------------------------------------------------|---|
| Ventilated Cooling                                                  | • |
| Evaporator with anti-corrosion treatment                            | • |
| Automatic compressor cycle defrost                                  | • |
| Digital thermostat with "opening door" and "High temperature" alarm | • |
| Thermopane glasses with black serigraphy                            | • |
| Rear sliding doors in Thermopane glass                              | • |
| Adjustable glass shelves (N.3 Pcs)                                  | • |
| Interior LED light (with independent switch)                        | • |
| Insulated tank with water base foaming                              | • |
| N.4 Adjustable feet                                                 | • |
| Energy efficiency class: C                                          | • |
|                                                                     |   |